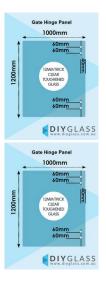

## 1000 x 1200 x 12mm Economy Spring Hinge Panels

Glass Gate Spring Hinge Panel. Used to swing a glass gate off.

Width: 1000mmHeight: 1200mmThickness: 12mmWeight: 36kg

Holes: 4 x 14mm Holes to fix glass gate hinges

## Description

Glass Gate Spring Hinge Panel. Used to swing a glass gate off.

Width: 1000mmHeight: 1200mmThickness: 12mmWeight: 36kg

• Holes: 4 x 14mm Holes to fix glass gate hinges

Install with Economy Glass Gate Panel and either glass to glass spring hinges or Polaris 155 series hinges.