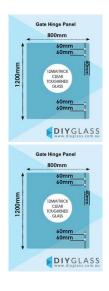

## 800 x 1200 x 12mm Economy Spring Hinge Panels

Glass Gate Spring Hinge Panel. Used to swing a glass gate off.

- Width: 800mm
- Height: 1200mm
- Thickness: 12mm
- Weight: 29kg
- Holes: 4 x 14mm Holes to fix glass gate hinges

## Description

Glass Gate Spring Hinge Panel. Used to swing a glass gate off.

- Width: 800mm
- Height: 1200mm
- Thickness: 12mm
- Weight: 29kg
- Holes: 4 x 14mm Holes to fix glass gate hinges

Install with Economy Glass Gate Panel and either glass to glass spring hinges or Polaris 155 series hinges.