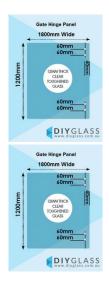

## 1800 x 1200 x 12mm Economy Spring Hinge Panels

Glass Gate Spring Hinge Panel. Used to swing a glass gate off.

- Width: 1800mm
- Height: 1200mm
- Thickness: 12mm
- Weight: 65kg
- Holes: 4 x 14mm Holes to fix glass gate hinges

## Description

Glass Gate Spring Hinge Panel. Used to swing a glass gate off.

- Width: 1800mm
- Height: 1200mm
- Thickness: 12mm
- Weight: 65kg
- Holes: 4 x 14mm Holes to fix glass gate hinges

Install with Economy Glass Gate Panel and either glass to glass spring hinges or Polaris 155 series hinges.