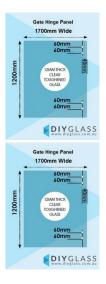

## 1700 x 1200 x 12mm Economy Spring Hinge Panels

Glass Gate Spring Hinge Panel. Used to swing a glass gate off.

Width: 1700mmHeight: 1200mmThickness: 12mmWeight: 61kg

Holes: 4 x 14mm Holes to fix glass gate hinges

## Description

Glass Gate Spring Hinge Panel. Used to swing a glass gate off.

Width: 1700mmHeight: 1200mmThickness: 12mmWeight: 61kg

• Holes: 4 x 14mm Holes to fix glass gate hinges

Install with Economy Glass Gate Panel and either glass to glass spring hinges or Polaris 155 series hinges.