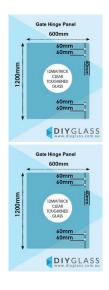

## 600 x 1200 x 12mm Economy Spring Hinge Panels

Glass Gate Spring Hinge Panel. Used to swing a glass gate off.

- Width: 600mm
- Height: 1200mm
- Thickness: 12mm
- Weight: 22kg
- Holes: 4 x 14mm Holes to fix glass gate hinges

\$70.00

Ask a question about this product

Description

Glass Gate Spring Hinge Panel. Used to swing a glass gate off.

- Width: 600mm
- Height: 1200mm
- Thickness: 12mm
- Weight: 22kg
- Holes: 4 x 14mm Holes to fix glass gate hinges