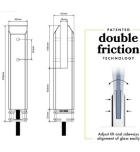

## Matt Black Deluxe Double Friction Square Core Hole Spigot (Pool Fence Only)

- Pool Fence Square Core Hole Spigot
- Double Friction for easy tilt adjustment and alignment
- Matt Black Powder Coat over 2205 Duplex Stainless Steel
- · Bottom M10 Bolt provides up to 60mm of vertical height adjustment or remove to attach a spigot extender
- Recessed friction plates provide a neat finish and easy installation
- · Includes terminal for quick and easy earthing if required

## Description

- Pool Fence Square Core Hole Spigot
- Double Friction for easy tilt adjustment and alignment
- Matt Black Powder Coat over 2205 Duplex Stainless Steel
- Bottom M10 Bolt provides up to 60mm of vertical height adjustment or remove to attach a spigot extender
- Recessed friction plates provide a neat finish and easy installation
- · Includes terminal for quick and easy earthing if required