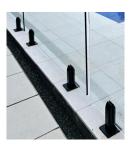

## Matt Black Deluxe Double Friction Square Core Hole Spigot (Pool Fence Only)

- Pool Fence Square Core Hole Spigot
- Double Friction for easy tilt adjustment and alignment
- Matt Black Powder Coat over 2205 Duplex Stainless Steel
- · Bottom M10 Bolt provides up to 60mm of vertical height adjustment or remove to attach a spigot extender
- Recessed friction plates provide a neat finish and easy installation
- · Includes terminal for quick and easy earthing if required

## Description

- Pool Fence Square Core Hole Spigot
- Double Friction for easy tilt adjustment and alignment
- Matt Black Powder Coat over 2205 Duplex Stainless Steel
- Bottom M10 Bolt provides up to 60mm of vertical height adjustment or remove to attach a spigot extender
- Recessed friction plates provide a neat finish and easy installation
- · Includes terminal for quick and easy earthing if required