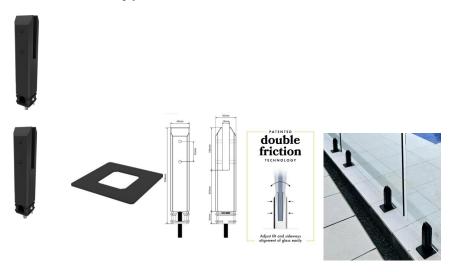

## Matt Black Deluxe Double Friction Square Core Hole Spigot with Dress Ring (Pool Fence Only)

- Pool Fence Square Core Hole Spigot
- · Double Friction for easy tilt adjustment and alignment
- Matt Black Powder Coat over 2205 Duplex Stainless Steel
- · Bottom M10 Bolt provides up to 60mm of vertical height adjustment or remove to attach a spigot extender
- Recessed friction plates provide a neat finish and easy installation
- · Includes terminal for quick and easy earthing if required

Includes a 100x100mm Dress Ring to cover your grout hole

Rating: Not Rated Yet

**Price** \$72.00

\$72.00

Ask a question about this product

## Description

- Pool Fence Square Core Hole Spigot
- Double Friction for easy tilt adjustment and alignment
- Matt Black Powder Coat over 2205 Duplex Stainless Steel
- · Bottom M10 Bolt provides up to 60mm of vertical height adjustment or remove to attach a spigot extender
- · Recessed friction plates provide a neat finish and easy installation
- Includes terminal for quick and easy earthing if required

Includes a 100x100mm Dress Ring to cover your grout hole

1 / 1