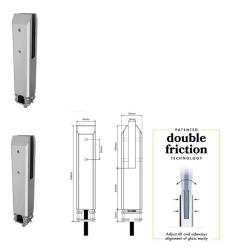

## Satin Stainless Deluxe Double Friction Square Core Hole Spigot (Pool Fence Only)

- Pool Fence Square Core Hole Spigot
- Double Friction for easy tilt adjustment and alignment
- Satin Finish 2205 Duplex Stainless Steel
- Bottom M10 Bolt provides up to 60mm of vertical height adjustment or remove to attach a spigot extender
- Recessed friction plates provide a neat finish and easy installation
- Includes terminal for quick and easy earthing if required

## Description

- Pool Fence Square Core Hole Spigot
- Double Friction for easy tilt adjustment and alignment
- Satin Finish 2205 Duplex Stainless Steel
- Bottom M10 Bolt provides up to 60mm of vertical height adjustment or remove to attach a spigot extender
- Recessed friction plates provide a neat finish and easy installation
- Includes terminal for quick and easy earthing if required