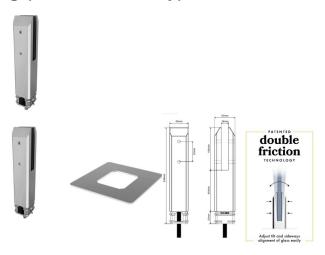

## Satin Stainless Deluxe Double Friction Square Core Hole Spigot with Dress Ring (Pool Fence Only)

- Pool Fence Square Core Hole Spigot
- Double Friction for easy tilt adjustment and alignment
- Satin Finish 2205 Duplex Stainless Steel
- Bottom M10 Bolt provides up to 60mm of vertical height adjustment or remove to attach a spigot extender
- Recessed friction plates provide a neat finish and easy installation
- Includes terminal for quick and easy earthing if required

Includes a 100x100mm Dress Ring to cover your grout hole

Rating: Not Rated Yet **Price** \$65.00

\$65.00

Ask a question about this product

## Description

- Pool Fence Square Core Hole Spigot
- Double Friction for easy tilt adjustment and alignment
- Satin Finish 2205 Duplex Stainless Steel
- Bottom M10 Bolt provides up to 60mm of vertical height adjustment or remove to attach a spigot extender
- Recessed friction plates provide a neat finish and easy installation
- Includes terminal for quick and easy earthing if required

Includes a 100x100mm Dress Ring to cover your grout hole