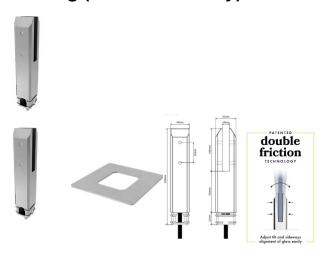

## Polished Stainless Deluxe Double Friction Square Core Hole Spigot with Dress Ring (Pool Fence Only)

- Pool Fence Square Core Hole Spigot
- Double Friction for easy tilt adjustment and alignment
- Mirror Polished 2205 Duplex Stainless Steel
- Bottom M10 Bolt provides up to 60mm of vertical height adjustment or remove to attach a spigot extender
- Recessed friction plates provide a neat finish and easy installation
- Includes terminal for quick and easy earthing if required

Includes a 100x100mm Dress Ring to cover your grout hole

Rating: Not Rated Yet **Price** \$65.00

\$65.00

Ask a question about this product

## Description

- Pool Fence Square Core Hole Spigot
- Double Friction for easy tilt adjustment and alignment
- Mirror Polished 2205 Duplex Stainless Steel
- Bottom M10 Bolt provides up to 60mm of vertical height adjustment or remove to attach a spigot extender
- Recessed friction plates provide a neat finish and easy installation
- Includes terminal for quick and easy earthing if required

Includes a 100x100mm Dress Ring to cover your grout hole