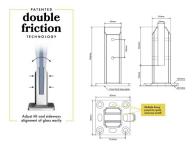

Made from superior strength duplex 2205 grade stainless steel, the Lifestyle square range provides the perfect mix of quality and strength. Innovatively designed recessed friction plates and patented double friction technology enables easy installation and till adjustment of glass panels.