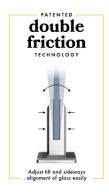

Made from superior strength duplex 2205 grade stainless steel, the Lifestyle square range provides the perfect mix of quality and strength. Innovatively designed recessed friction plates and patented double friction technology enables easy installation and till adjustment of glass panels.