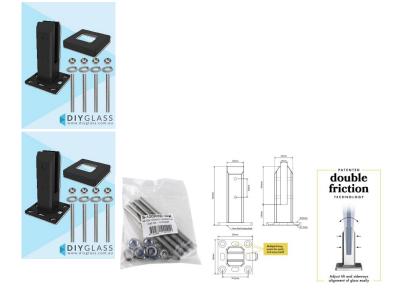

## Matt Black Deluxe Double Friction Square Base Plate Spigots with Threaded Rods (Pool Fence Only)

- Square Base Plate Pool Fence Spigot
- Double Friction for fast installation and easy tilt adjustment and alignment.
- Matt Black Powder Coated over 2205 Duplex Stainless Steel
- Includes a 22mm High Spigot Cover
- Multiple fixing points in base plate allows for easy installation
- · Includes terminal for quick and easy earthing if required

Includes 4 x M10 x 120mm stainless steel threaded rods, nuts and washers for concrete or steel installation

Rating: Not Rated Yet **Price** \$78.00

\$78.00

Ask a question about this product

Description

- Square Base Plate Pool Fence Spigot
- Double Friction for fast installation and easy tilt adjustment and alignment.
- Matt Black Powder Coated over 2205 Duplex Stainless Steel
- · Includes a 22mm High Spigot Cover
- Multiple fixing points in base plate allows for easy installation
- · Includes terminal for quick and easy earthing if required

Includes 4 x M10 x 120mm stainless steel threaded rods, nuts and washers for concrete or steel installation