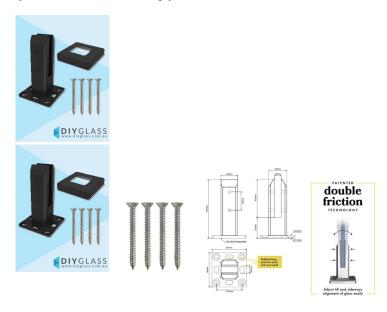

## Matt Black Deluxe Double Friction Square Base Plate Spigots with Screws (Pool Fence Only)

- Square Base Plate Pool Fence Spigot
- Double Friction for fast installation and easy tilt adjustment and alignment.
- Matt Black Powder Coated over 2205 Duplex Stainless Steel
- Includes a 22mm High Spigot Cover
- Multiple fixing points in base plate allows for easy installation
- Includes terminal for quick and easy earthing if required

Includes 4 x 10mm x 100mm Countersunk Screws for timber installation

Rating: Not Rated Yet **Price** 

\$77.00

\$77.00

Ask a question about this product

## Description

- Square Base Plate Pool Fence Spigot
- Double Friction for fast installation and easy tilt adjustment and alignment.
- Matt Black Powder Coated over 2205 Duplex Stainless Steel
- Includes a 22mm High Spigot Cover
- Multiple fixing points in base plate allows for easy installation
- · Includes terminal for quick and easy earthing if required

Includes 4 x 10mm x 100mm Countersunk Screws for timber installation

2 / 2