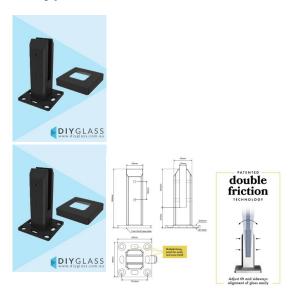

## Matt Black Deluxe Double Friction Square Base Plate Spigots (Pool Fence Only)

- Square Base Plate Pool Fence Spigot
- Double Friction for fast installation and easy tilt adjustment and alignment.
- Matt Black Powder Coated over 2205 Duplex Stainless Steel
- Includes a 22mm High Spigot Cover
- Multiple fixing points in base plate allows for easy installation
- Includes terminal for quick and easy earthing if required

## Description

- Square Base Plate Pool Fence Spigot
- Double Friction for fast installation and easy tilt adjustment and alignment.
- Matt Black Powder Coated over 2205 Duplex Stainless Steel
- Includes a 22mm High Spigot Cover
- Multiple fixing points in base plate allows for easy installation
- Includes terminal for quick and easy earthing if required