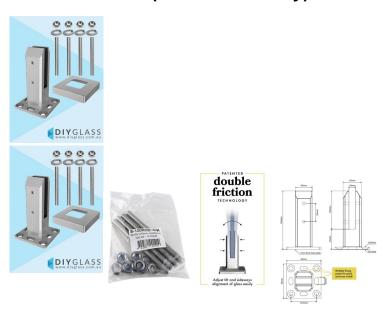

## Satin Stainless Deluxe Double Friction Square Base Plate Spigots with Threaded Rods (Pool Fence Only)

- Square Base Plate Pool Fence Spigot
- Double Friction for fast installation and easy tilt adjustment and alignment.
- 2205 Duplex Stainless Steel
- Satin Finish Stainless Steel
- Includes a 22mm High Spigot Cover
- Multiple fixing points in base plate allows for easy installation
- Includes terminal for quick and easy earthing if required

Includes 4 x M10 x 120mm stainless steel threaded rods, nuts and washers for concrete or steel installation

Rating: Not Rated Yet

**Price** \$72.00

\$72.00

Ask a question about this product

## Description

- Square Base Plate Pool Fence Spigot
- Double Friction for fast installation and easy tilt adjustment and alignment.
- 2205 Duplex Stainless Steel
- Satin Finish Stainless Steel
- Includes a 22mm High Spigot Cover
- Multiple fixing points in base plate allows for easy installation
- · Includes terminal for quick and easy earthing if required

Includes 4 x M10 x 120mm stainless steel threaded rods, nuts and washers for concrete or steel installation