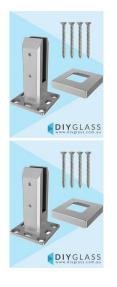

## Satin Stainless Deluxe Double Friction Square Base Plate Spigots with Screws (Pool Fence Only)

- Square Base Plate Pool Fence Spigot
- Double Friction for fast installation and easy tilt adjustment and alignment.
- 2205 Duplex Stainless Steel
- Satin Finish Stainless Steel
- Includes a 22mm High Spigot Cover
- Multiple fixing points in base plate allows for easy installation
- Includes terminal for quick and easy earthing if required

Includes 4 x 10mm x 100mm Countersunk Screws for timber installation

Rating: Not Rated Yet

**Price** \$71.00

\$71.00

Ask a question about this product

## Description

- Square Base Plate Pool Fence Spigot
- Double Friction for fast installation and easy tilt adjustment and alignment.
- 2205 Duplex Stainless Steel
- Satin Finish Stainless Steel
- Includes a 22mm High Spigot Cover
- Multiple fixing points in base plate allows for easy installation
- · Includes terminal for quick and easy earthing if required

Includes 4 x 10mm x 100mm Countersunk Screws for timber installation