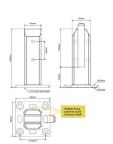

## Satin Stainless Deluxe Double Friction Square Base Plate Spigots with Screws (Pool Fence Only)

- Square Base Plate Pool Fence Spigot
- Double Friction for fast installation and easy tilt adjustment and alignment.
- 2205 Duplex Stainless Steel
- Satin Finish Stainless Steel
- Includes a 22mm High Spigot Cover
- Multiple fixing points in base plate allows for easy installation
- Includes terminal for quick and easy earthing if required

## Description

- Square Base Plate Pool Fence Spigot
- Double Friction for fast installation and easy tilt adjustment and alignment.
- 2205 Duplex Stainless Steel
- Satin Finish Stainless Steel
- Includes a 22mm High Spigot Cover
- Multiple fixing points in base plate allows for easy installation
- · Includes terminal for quick and easy earthing if required