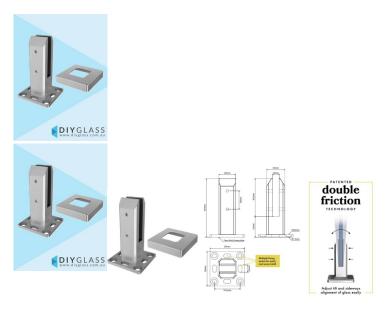

## Satin Stainless Deluxe Double Friction Square Base Plate Spigots (Pool Fence Only)

- Square Base Plate Pool Fence Spigot
- Double Friction for fast installation and easy tilt adjustment and alignment.
- 2205 Duplex Stainless Steel
- Satin Finish Stainless Steel
- Includes a 22mm High Spigot Cover
- Multiple fixing points in base plate allows for easy installation
- Includes terminal for quick and easy earthing if required

## Description

- Square Base Plate Pool Fence Spigot
- Double Friction for fast installation and easy tilt adjustment and alignment.
- 2205 Duplex Stainless Steel
- Satin Finish Stainless Steel
- Includes a 22mm High Spigot Cover
- Multiple fixing points in base plate allows for easy installation
- · Includes terminal for quick and easy earthing if required