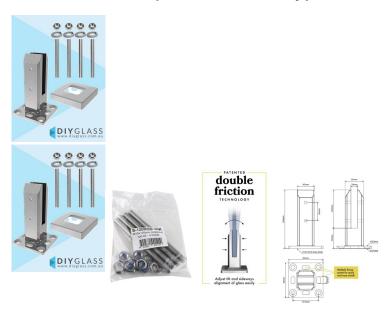

## Polished Stainless Deluxe Double Friction Square Base Plate Spigots with Threaded Rods (Pool Fence Only)

- Square Base Plate Pool Fence Spigot
- Double Friction for fast installation and easy tilt adjustment and alignment.
- 2205 Duplex Stainless Steel
- Mirror Polish Stainless Steel
- Includes a 22mm High Spigot Cover
- Multiple fixing points in base plate allows for easy installation
- · Includes terminal for quick and easy earthing if required

Includes 4 x M10 x 120mm stainless steel threaded rods, nuts and washers for concrete or steel installation

Rating: Not Rated Yet

**Price** \$72.00

\$72.00

Ask a question about this product

## Description

- Square Base Plate Pool Fence Spigot
- Double Friction for fast installation and easy tilt adjustment and alignment.
- 2205 Duplex Stainless Steel
- Mirror Polish Stainless Steel
- Includes a 22mm High Spigot Cover
- Multiple fixing points in base plate allows for easy installation
- · Includes terminal for quick and easy earthing if required

Includes 4 x M10 x 120mm stainless steel threaded rods, nuts and washers for concrete or steel installation