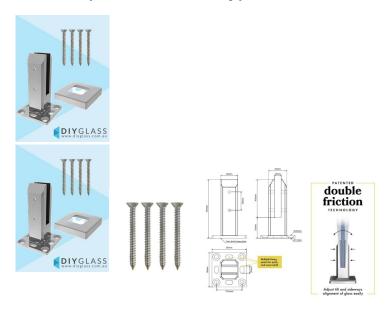

## Polished Stainless Deluxe Double Friction Square Base Plate Spigots with Screws (Pool Fence Only)

- Square Base Plate Pool Fence Spigot
- Double Friction for fast installation and easy tilt adjustment and alignment.
- 2205 Duplex Stainless Steel
- Mirror Polish Stainless Steel
- Includes a 22mm High Spigot Cover
- Multiple fixing points in base plate allows for easy installation
- Includes terminal for quick and easy earthing if required

Includes 4 x 10mm x 100mm Countersunk Screws for timber installation

Rating: Not Rated Yet

**Price** \$71.00

\$71.00

Ask a question about this product

## Description

- Square Base Plate Pool Fence Spigot
- Double Friction for fast installation and easy tilt adjustment and alignment.
- 2205 Duplex Stainless Steel
- Mirror Polish Stainless Steel
- Includes a 22mm High Spigot Cover
- Multiple fixing points in base plate allows for easy installation
- · Includes terminal for quick and easy earthing if required

Includes 4 x 10mm x 100mm Countersunk Screws for timber installation