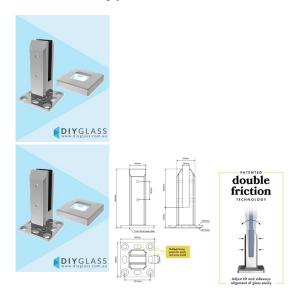

## Polished Stainless Deluxe Double Friction Square Base Plate Spigots (Pool Fence Only)

- · Square Base Plate Pool Fence Spigot
- Double Friction for fast installation and easy tilt adjustment and alignment.
- 2205 Duplex Stainless Steel
- Mirror Polished Stainless Steel
- Includes a 22mm High Spigot Cover
- Multiple fixing points in base plate allows for easy installation
- Includes terminal for quick and easy earthing if required

## Description

- Square Base Plate Pool Fence Spigot
- Double Friction for fast installation and easy tilt adjustment and alignment.
- 2205 Duplex Stainless Steel
- Mirror Polished Stainless Steel
- Includes a 22mm High Spigot Cover
- Multiple fixing points in base plate allows for easy installation
- Includes terminal for quick and easy earthing if required