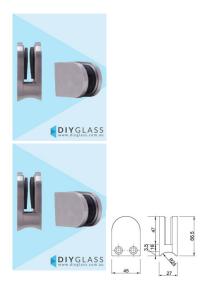

## D Front, Round Back Glass Clamp for Glass Balustrade / Pool Fence

This **D Front**, **Round Back Glass Clamp** is designed to suit a 50mm diameter post, making it the ideal solution for securing glass panels on **glass balustrades** and **glass pool fencing**. It offers both strength and durability for your glass installations.

Compatible with 8mm, 10mm, and 12mm glass, the clamp includes **gaskets** for a secure and tight fit. Crafted from premium **316 marine-grade stainless steel**, it ensures long-lasting corrosion resistance, making it perfect for outdoor and poolside use.

Available in both mirror and satin finishes, this glass clamp provides a sleek, modern look while offering reliability and strength. It is the perfect choice for both residential and commercial glass fencing projects.