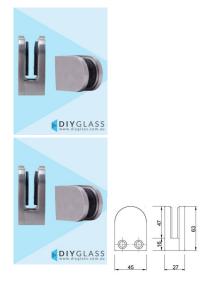

## D Front, Flat Back Glass Clamp – Ideal for Glass Balustrading & Glass Pool Fencing

This D Front, Flat Back Glass Clamp is perfect for securely installing glass panels onto timber, steel posts, or brick walls. Designed specifically for glass balustrades and glass pool fencing, it ensures a strong and reliable installation.

Suitable for 8mm, 10mm, and 12mm glass, this clamp comes with **gaskets** for a secure fit. Made from high-quality **316 marine-grade stainless steel**, it offers exceptional durability and resistance to corrosion, making it the ideal choice for outdoor and poolside installations.