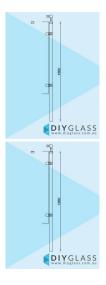

## **Corner Post - Core Hole - 1660mm 2 Inch Round Glass Clamp for Glass Pool Fence**

Corner Post - Core Hole - 1660mm 2 Inch Round Glass Clamp for Glass Pool Fence •Position: End •Use: Glass Pool Fence •Material: 2" Mirror Finish Tube •Height: 1660mm •Grade: 316 Marine Grade Stainless •Base: Cut to required length for core hole installation •Top: End Cap •Glass: Install with 1200mm Glass Panels

## Description

- Position: Corner
- Use: Glass Pool Fence
- Material: 2" Mirror Finish Tube
- Height: 1660mm
- Grade: 316 Marine Grade Stainless
- Base: Cut to required length for core hole installation
- Top: End Cap
- Glass: Install with 1200mm Glass Panels