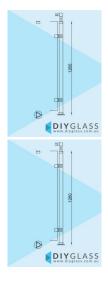

## Corner Post - Base Plate - 1260mm 2 Inch Round Glass Clamp for Glass Pool Fence

1260mm 2" Round Glass Clamp Corner Post for Glass Pool Fence •Position: Corner •Use: Glass Pool Fence •Material: 2" Mirror Finish Tube •Height: 1260mm •Grade: 316 Marine Grade Stainless •Base: 3 Hole Round Flange •Top: End Cap •Glass: Install with 1200mm Glass Panels

Rating: Not Rated Yet **Price** \$295.00

\$295.00

Ask a question about this product

Description

- Position: Corner
- Use: Glass Pool Fence
- Material: 2" Mirror Finish Tube
- Height: 1260mm
- Grade: 316 Marine Grade Stainless
- Base: 3 Hole Round Flange
- Top: End Cap
- Glass: Install with 1200mm Glass Panels