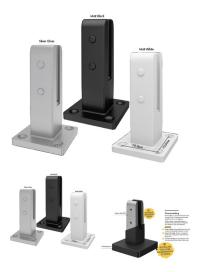

## **Coming Soon Silver Gloss Base Plate Spigot with Cover**

- High-technology insulated pool fencing spigot
- Electrical Insulation Tested
- Durable polymer insulating barrier precisely formed over premium SS2205 stainless steel
- 47mm front profile
- Tapered, anti-toe-hold top design
- Compatible with frameless glass 12mm toughened panels

## Description

- High-technology insulated pool fencing spigot
- Electrical Insulation Tested
- Durable polymer insulating barrier precisely formed over premium SS2205 stainless steel
- 47mm front profile
- Tapered, anti-toe-hold top design
- Compatible with frameless glass 12mm toughened panels