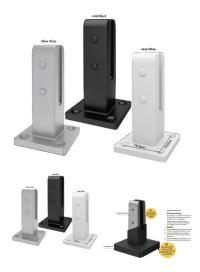

## **Coming Soon Silver Gloss Base Plate Spigot**

- · High-technology insulated pool fencing spigot
- Electrical Insulation Tested
- Durable polymer insulating barrier precisely formed over premium SS2205 stainless steel
- 47mm front profile
- Tapered, anti-toe-hold top design
- Compatible with frameless glass 12mm toughened panels

## Description

- High-technology insulated pool fencing spigot
- Electrical Insulation Tested
- Durable polymer insulating barrier precisely formed over premium SS2205 stainless steel
- 47mm front profile
- Tapered, anti-toe-hold top design
- Compatible with frameless glass 12mm toughened panels