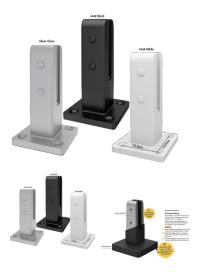

## **Coming Soon Silver Gloss Base Plate Spigot and Threaded Rods**

- High-technology insulated pool fencing spigot
- Electrical Insulation Tested
- Durable polymer insulating barrier precisely formed over premium SS2205 stainless steel
- 47mm front profile
- Tapered, anti-toe-hold top design
- Compatible with frameless glass 12mm toughened panels

## Description

- High-technology insulated pool fencing spigot
- Electrical Insulation Tested
- Durable polymer insulating barrier precisely formed over premium SS2205 stainless steel
- 47mm front profile
- Tapered, anti-toe-hold top design
- Compatible with frameless glass 12mm toughened panels