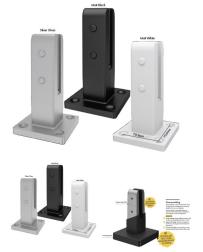

## **Coming Soon Matt White Base Plate Spigots with Threaded Rods**

- · High-technology insulated pool fencing spigot
- Electrical Insulation Tested
- Durable polymer insulating barrier precisely formed over premium SS2205 stainless steel
- 47mm front profile
- Tapered, anti-toe-hold top design
- Compatible with frameless glass 12mm toughened panels

Rating: Not Rated Yet **Price** \$0.00

\$0.00

Ask a question about this product

Description

- High-technology insulated pool fencing spigot
- Electrical Insulation Tested
- Durable polymer insulating barrier precisely formed over premium SS2205 stainless steel
- 47mm front profile
- Tapered, anti-toe-hold top design
- Compatible with frameless glass 12mm toughened panels