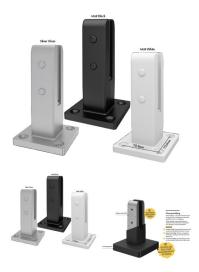

## **Coming Soon Matt White Base Plate Spigot with Screws**

- High-technology insulated pool fencing spigot
- Electrical Insulation Tested
- Durable polymer insulating barrier precisely formed over premium SS2205 stainless steel
- 47mm front profile
- Tapered, anti-toe-hold top design
- Compatible with frameless glass 12mm toughened panels

## Description

- High-technology insulated pool fencing spigot
- Electrical Insulation Tested
- Durable polymer insulating barrier precisely formed over premium SS2205 stainless steel
- 47mm front profile
- Tapered, anti-toe-hold top design
- Compatible with frameless glass 12mm toughened panels