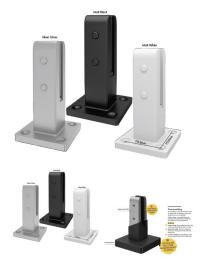

## **Coming Soon Matt White Base Plate Spigot with Cover and Threaded Rods**

- High-technology insulated pool fencing spigot
- Electrical Insulation Tested
- Durable polymer insulating barrier precisely formed over premium SS2205 stainless steel
- 47mm front profile
- Tapered, anti-toe-hold top design
- Compatible with frameless glass 12mm toughened panels

## Description

- High-technology insulated pool fencing spigot
- Electrical Insulation Tested
- Durable polymer insulating barrier precisely formed over premium SS2205 stainless steel
- 47mm front profile
- Tapered, anti-toe-hold top design
- Compatible with frameless glass 12mm toughened panels