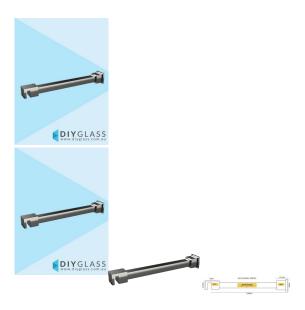

## Square Adjustable Glass to Wall Chrome Horizontal Support Arm - For Glass Shower Screen

Used to stiffen and brace a Return/Fixed panel by tying it to the wall.

- · Wall to Glass support arm
- Chrome Finish
- Width Adjustable up to 1200mm Simply cut the tube to the required width
- Hidden fixing wall installation for a neat finish.
- Suitable for 8 and 10mm thick glass
- Compression/friction screws secure to the glass. No holes in glass required

## Description

Used to stiffen and brace a Return/Fixed panel by tying it to the wall.

- Wall to Glass support arm
- Chrome Finish
- Width Adjustable up to 1200mm Simply cut the tube to the required width

- Hidden fixing wall installation for a neat finish.
  Suitable for 8 and 10mm thick glass
  Compression/friction screws secure to the glass. No holes in glass required

This glass shower screen support brace is also available in: