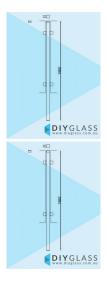

Centre Post - Core Hole - 1660mm 50x50 Square Glass Clamp for Glass Pool Fence

•Position: Centre •Use: Glass Pool Fence •Material: 50x50 Satin Stainless Tube •Height: 1660mm •Grade: 316 Marine Grade Stainless •Base: Cut to required length for core hole installation •Top: End Cap •Glass: Install with 1200mm Glass Panels

Rating: Not Rated Yet **Price** \$260.00

\$260.00

Ask a question about this product

Description

- Position: Centre
- Use: Glass Pool Fence
- Material: 50x50 Satin Stainless Tube
- Height: 1660mm
- Grade: 316 Marine Grade Stainless
- Base: Cut to required length for core hole installation
- Top: End Cap
- Glass: Install with 1200mm Glass Panels