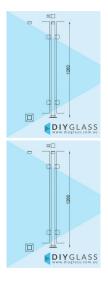

## Centre Post - Base Plate - 1260mm 50x50 Square Glass Clamp for Glass Pool Fence

•Position: Centre •Use: Glass Pool Fence •Material: 50x50 Satin Stainless Tube •Height: 1260mm •Grade: 316 Marine Grade Stainless •Base: 4 Hole Square Flange •Top: End Cap •Glass: Install with 1200mm Glass Panels

Rating: Not Rated Yet **Price** \$275.00

\$275.00

Ask a question about this product

Description

- Position: Centre
- Use: Glass Pool Fence
- Material: 50x50 Satin Stainless Tube
- Height: 1260mm
- Grade: 316 Marine Grade Stainless
- Base: 4 Hole Square Flange
- Top: End Cap
- Glass: Install with 1200mm Glass Panels