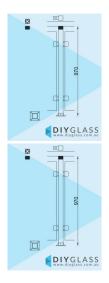

## Centre Post - 50x50 Square Glass Clamp for Stainless Rail

•Position: Centre •Use: Glass Balustrade •Material: 50x50 Satin Finish Stainless Steel •Height: 970mm •Grade: 316 Marine Grade Stainless •Base: 4 Hole Square Flange •Top: Square Perpendicular Joiner •Glass: Install with 850mm Glass Panels •Handrail: 50x50 Stainless Steel Top Rail

## Description

- Position: Centre
- Use: Glass Balustrade
- Material: 50x50 Satin Finish Stainless Steel
- Height: 970mm
- Grade: 316 Marine Grade Stainless
- Base: 4 Hole Square Flange
- Top: Square Perpendicular Joiner
- Glass: Install with 850mm Glass Panels
- Handrail: 50x50 Stainless Steel Top Rail