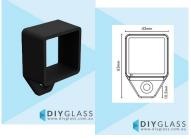

## Black Wall Bracket for 35x35mm Aluminium Glass Top Rail

- Wall Bracket
- Matt Black
- 43mm W x 63mm H x 25mm D
- Rail fits inside the bracket cavity
- Internal cavity depth: 25mm
- 1 x 6.5mm Counter Sunk Fixing Hole
- Includes one pointed grub screw to secure bracket to rail

## Description

- · Wall Bracket
- Matt Black
- 43mm W x 63mm H x 25mm D
- · Rail fits inside the bracket cavity
- Internal cavity depth: 25mm

- 1 x 6.5mm Counter Sunk Fixing HoleIncludes one pointed grub screw to secure bracket to rail