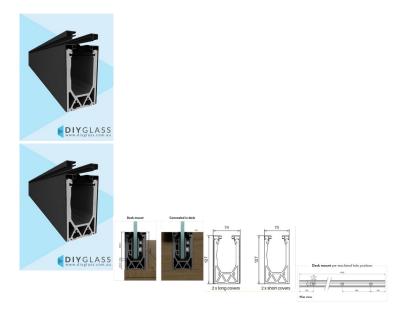

### **Installation Options:**

• Deck Mount Installation:

Use the *full covers* along with the *glazing rubbers* for a raised surface-mount finish.

• Concealed In-Deck Installation:

Use the top covers with the glazing rubbers for a sleek, hidden-in-deck appearance.

### **Installation Options:**

- Deck Mount Installation:
  - Use the *full covers* along with the *glazing rubbers* for a raised surface-mount finish.
- Concealed In-Deck Installation:

Use the top covers with the glazing rubbers for a sleek, hidden-in-deck appearance.