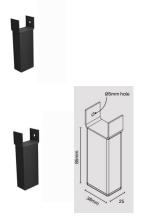

## **Black Support Leg for Flat Top Pool Fence Panel**

- Provides extra support to the bottom of aluminium flat top pool fence panels
- Durable, corrosion-resistant aluminium construction
- · Powder-coated finish to match standard pool fence colours
- Discreet design blends in for a clean, professional look
- Easy to install pre-drilled and ready to attach
- · Enhances fence safety by reducing movement and sagging
- Suitable for new installations or retrofitting existing panels

## Description

- Provides extra support to the bottom of aluminium flat top pool fence panels
- Durable, corrosion-resistant aluminium construction
- Powder-coated finish to match standard pool fence colours
- Discreet design blends in for a clean, professional look
- Easy to install pre-drilled and ready to attach
- · Enhances fence safety by reducing movement and sagging
- Suitable for new installations or retrofitting existing panels