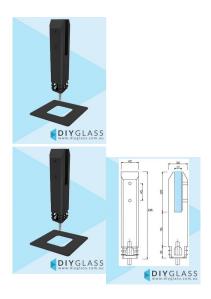

## Black Square Core Hole Stainless Spigot with Dress Ring for Glass Balustrade or Glass Pool Fence

## **Square Core Hole Spigot**

- Friction Fit No holes in Glass Required
- Suitable for Glass Balustrade or Glass Pool Fence Applications

- 2205 Grade Stainless Steel
- Suits 12mm Thick Glass
- 45mm Front profile
- Extension available for extra height or anchoring
- Load test certificates available if required.