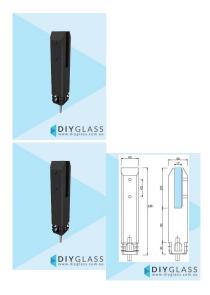

## Black Square Core Hole Stainless Spigot for Glass Balustrade or Glass Pool Fence

## **Square Core Hole Spigot**

- Friction Fit No holes in Glass Required
- Suitable for Glass Balustrade or Glass Pool Fence Applications

- 2205 Grade Stainless Steel
- Suits 12mm Thick Glass
- 45mm Front profile
- Extension available for extra height or anchoring
- Load test certificates available if required.