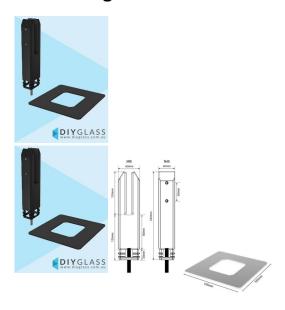

## **Square Core Hole Spigot for 15mm Glass**

- Suits 15mm Thick Glass
- Matt Black Finish
- Includes 105x105mm Dress Ring
- Friction Fit No holes in Glass Required
- Use for Glass Balustrade
- 2205 Grade Stainless Steel
- 45mm Front profile
- Extension available for extra height or anchoring
- Use for Glass Balustrading
- Load test certificates available if required.

## **Square Core Hole Spigot for 15mm Glass**

• Suits 15mm Thick Glass

- Matt Black Finish
- Includes 105x105mm Dress Ring
- Friction Fit No holes in Glass Required
- Use for Glass Balustrade
- 2205 Grade Stainless Steel
- 45mm Front profile
- Extension available for extra height or anchoring
- Use for Glass Balustrading
- Load test certificates available if required.