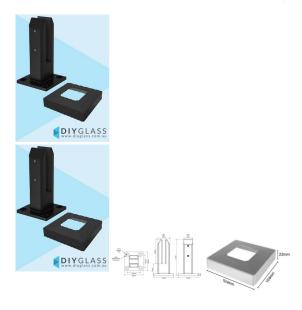

## Black Square Base Plated Spigot For 15mm Glass Balustrade with Cover

- Easy Top Mount Base Plate Installation
- Use for 15mm Glass Balustrade
- Friction Fit Glass (no holes in glass required)
- Suits 15mm thick glass
- 2205 Grade Stainless Steel
- 45mm Front profile
- 4 x 11mm Counter Sunk Holes for timber screw or Countersunk bolt installation
- Load test certificates available if required.
- Available in Mirror, Satin, Matt Black and Matt White finishes

## Description

- Easy Top Mount Base Plate Installation
- Use for 15mm Glass Balustrade
- Friction Fit Glass (no holes in glass required)
- Suits 15mm thick glass
- 2205 Grade Stainless Steel
- 45mm Front profile
- 4 x 11mm Counter Sunk Holes for timber screw or Countersunk bolt installation

- Load test certificates available if required.Available in Mirror, Satin, Matt Black and Matt White finishes

Click Here to view to Base Plate Spigot installation guide