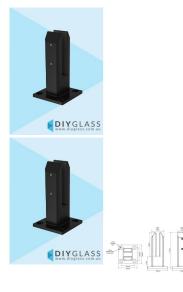

## Matt Black Square Base Plated Spigot For 15mm Glass Balustrade

- Easy Top Mount Base Plate Installation
- Use for 15mm Glass Balustrade
- Friction Fit Glass (no holes in glass required)
- Suits 15mm thick glass
- 2205 Grade Stainless Steel
- 45mm Front profile
- 4 x 11mm Counter Sunk Holes for timber screw or Countersunk bolt installation
- Load test certificates available if required.
- Available in Mirror, Satin, Matt Black and Matt White finishes

## Description

- Easy Top Mount Base Plate Installation
- Use for 15mm Glass Balustrade
- Friction Fit Glass (no holes in glass required)
- Suits 15mm thick glass
- 2205 Grade Stainless Steel
- 45mm Front profile
- 4 x 11mm Counter Sunk Holes for timber screw or Countersunk bolt installation
- Load test certificates available if required.

• Available in Mirror, Satin, Matt Black and Matt White finishes

Click Here to view to Base Plate Spigot installation guide