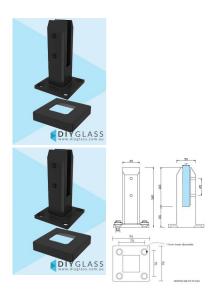

## Black Square Base Plated Spigot with Cover for Glass Balustrade or Pool Fence

- Easy Top Mount Base Plate Installation
- Suitable for Glass Balustrade or Glass Pool Fence Applications
- Friction Fit Glass (no holes in glass required)
- Suits 12mm thick glass
- 2205 Grade Stainless Steel
- 45mm Front profile
- 4 x 11mm Counter Sunk Holes for timber screw or Countersunk bolt installation
- Load test certificates available if required.

## Includes a 100x100 x 22mm Cover

Click Here to view to Base Plate Spigot installation guide

Rating: Not Rated Yet

**Price** \$76.00

\$76.00

Ask a question about this product