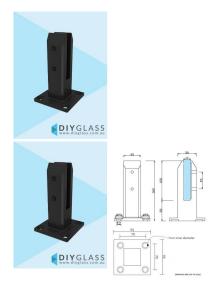

## Black Square Base Plated Spigot for Glass Balustrade or Pool Fence

- Easy Top Mount Base Plate Installation
- Suitable for Glass Balustrade or Glass Pool Fence Applications
- Friction Fit Glass (no holes in glass required)
- Suits 12mm thick glass
- 2205 Grade Stainless Steel
- 45mm Front profile
- 4 x 11mm Counter Sunk Holes for timber screw or Countersunk bolt installation
- · Load test certificates available if required.

## Description

- Easy Top Mount Base Plate Installation
- Suitable for Glass Balustrade or Glass Pool Fence Applications
- Friction Fit Glass (no holes in glass required)
- Suits 12mm thick glass
- 2205 Grade Stainless Steel
- 45mm Front profile
- 4 x 11mm Counter Sunk Holes for timber screw or Countersunk bolt installation
- Load test certificates available if required.