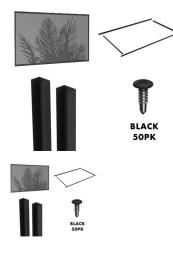

#### Kit Includes:

- 1 x Black Perforated Palm Aluminium Panel (1988mm x 1188mm)
- 1 x Black Framing Kit delivers a clean, enclosed finish
- 2 x Black U Channels for secure side-mount framing
- 50 x Black Stainless Steel Screws corrosion-resistant for long-term use

### Kit Includes:

- 1 x Black Perforated Palm Aluminium Panel (1988mm x 1188mm)
- 1 x Black Framing Kit delivers a clean, enclosed finish
- 2 x Black U Channels for secure side-mount framing
- 50 x Black Stainless Steel Screws corrosion-resistant for long-term use