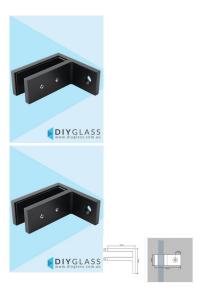

## **Black Glass to Wall - Offset Wall Clamp**

## **Stainless Steel Offset Wall Clamp**

Secure your glass panels with our premium offset wall clamp, designed for bracing glass to walls or posts.

- Friction-fit design for strong, reliable support
- Matt Black Finish
- Ideal for bracing 12mm glass panels to posts or walls
- Retrofit-friendly perfect for existing glass installations
- · Easy to install with an offset hole for side-of-glass mounting
- Suitable for use on frameless glass pool fences

## **Stainless Steel Offset Wall Clamp**

Secure your glass panels with our premium offset wall clamp, designed for bracing glass to walls or posts.

- Friction-fit design for strong, reliable support
- Matt Black Finish
- Ideal for bracing 12mm glass panels to posts or walls
- Retrofit-friendly perfect for existing glass installations

- Easy to install with an offset hole for side-of-glass mounting
  Suitable for use on <u>frameless glass pool fences</u>