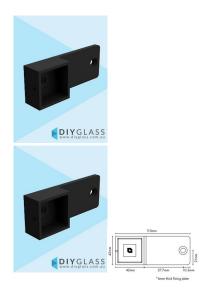

## Black Offset Wall Bracket for 35x35mm Aluminium Glass Top Rail

- · Offset Wall Bracket
- Matt Black
- 110mm W x 42mm H x 20mm D x 6mm T
- Rail fits inside the bracket cavity
- Internal cavity depth: 20mm
- 1 x 7mm Counter Sunk Fixing Hole
- Includes one pointed grub screw to secure bracket to rail

## Description

- Offset Wall Bracket
- Matt Black
- 110mm W x 42mm H x 20mm D x 6mm T
- Rail fits inside the bracket cavity
- Internal cavity depth: 20mm
- 1 x 7mm Counter Sunk Fixing Hole
- Includes one pointed grub screw to secure bracket to rail