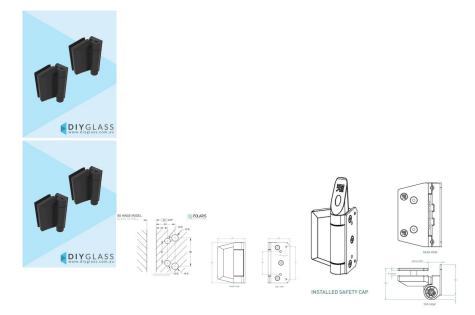

### **Product Highlights:**

- NEW & Innovative Design Instantly upgrade standard or economy pool gates with a soft-close system.
- Retrofit-Friendly Multiple hole spacings for easy replacement of existing hinges—no new drilling required. (See images for glass hole positions)
- Hydraulic Soft-Close Technology Smooth, quiet, and controlled closing action for added safety and style.
- Glass-to-Glass Mounting Perfect for 8-12mm toughened glass panels in frameless pool fencing.
- Heavy-Duty Performance Supports gates up to 45kg and 1000mm wide.
- 316 Marine Grade Stainless Steel Rust-resistant and ideal for coastal or saltwater pool environments.
- Fully Adjustable Fine-tune gate tension and alignment with built-in tools for perfect operation.
- Stylish Finish Options Matte Black.
- Standards Compliant Exceeds Australian Safety Standard AS1926.1-2012 for pool fencing.

### **Product Highlights:**

- NEW & Innovative Design Instantly upgrade standard or economy pool gates with a soft-close system.
- Retrofit-Friendly Multiple hole spacings for easy replacement of existing hinges—no new drilling required. (See images for glass hole positions)
- Hydraulic Soft-Close Technology Smooth, quiet, and controlled closing action for added safety and style.
- Glass-to-Glass Mounting Perfect for 8–12mm toughened glass panels in frameless pool fencing.
- Heavy-Duty Performance Supports gates up to 45kg and 1000mm wide.
- 316 Marine Grade Stainless Steel Rust-resistant and ideal for coastal or saltwater pool environments.
- Fully Adjustable Fine-tune gate tension and alignment with built-in tools for perfect operation.
- Stylish Finish Options Matte Black.
- Standards Compliant Exceeds Australian Safety Standard AS1926.1-2012 for pool fencing.