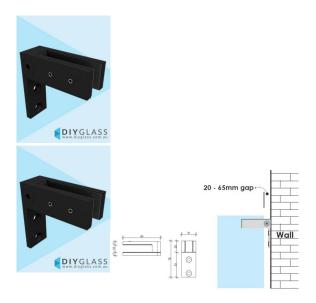

## Black Glass to Wall - Glass Brace for Stiffening Glass Pool Fences

Used as a rigidity brace on a glass pool fence or glass balustrade.

- Black Glass to Wall/Post
- Use for Stiffening Glass Pool Fences
- Suitable for 12mm Glass
- Friction fixed so not holes in glass required.
- Made from Powder Coated solid 316 Grade Stainless
- 2 screws required (sold separately)

## Description

Used as a rigidity brace on a glass pool fence or glass balustrade.

- Black Glass to Wall/Post
- Use for Stiffening Glass Pool Fences
- Suitable for 12mm Glass
- Friction fixed so not holes in glass required.
- Made from Powder Coated solid 316 Grade Stainless
- 2 screws required (sold separately)