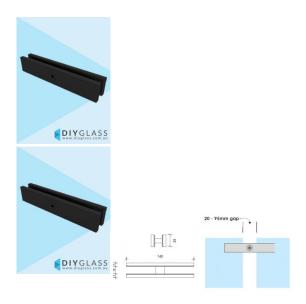

## Black Glass to Glass - Straight - Large - Glass Brace for Stiffening Glass Pool Fences

Used as a rigidity brace on a glass pool fence or glass balustrade.

- Black Glass to Glass in a Straight Line
- Use for Stiffening Glass Pool Fences
- Suitable for 12mm Glass
- 140mm Long x 25mm Wide
- Minimum gap between glass panels is 20mm
- Maximum gap between glass panels is 95mm
- Friction fixed so not holes in glass required.
- Made from Powder Coated solid 316 Grade Stainless

## Description

Used as a rigidity brace on a glass pool fence or glass balustrade.

- Black Glass to Glass in a Straight Line
- Use for Stiffening Glass Pool Fences
- Suitable for 12mm Glass
- 140mm Long x 25mm Wide
- Minimum gap between glass panels is 20mm

- Maximum gap between glass panels is 95mm
  Friction fixed so not holes in glass required.
  Made from Powder Coated solid 316 Grade Stainless

2 / 2